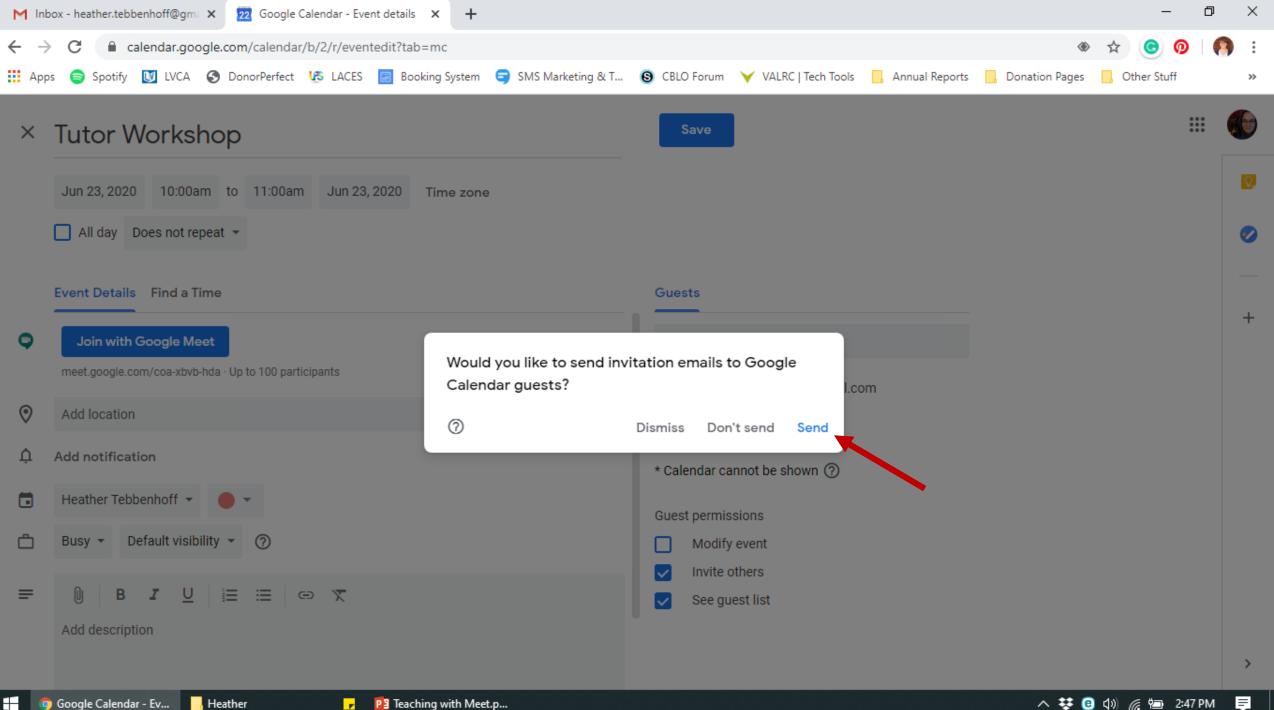

## Scheduling a meeting

| M Inbox - heather.tebbenhoff@gma 🗙                                              | 22 Google Cale  | ndar - Week of June 🗘 | × +              |                      |                        |                      |                      | - 0               | ×           |
|---------------------------------------------------------------------------------|-----------------|-----------------------|------------------|----------------------|------------------------|----------------------|----------------------|-------------------|-------------|
| $\leftrightarrow$ $\rightarrow$ C $$ calendar.google.                           | com/calendar/b/ | 2/r/week?tab=mc       |                  |                      |                        |                      |                      | ⊛ ☆ ⓒ 졧 (         | <b>()</b> : |
| 🗰 Apps 🌍 Spotify 🚺 LVCA 🔇                                                       | DonorPerfect    | S LACES 📋 Bookin      | g System 🤤 SMS N | Narketing & T 🜀 CBLC | ) Forum 🛛 💙 VALRC   Te | ch Tools 📙 Annual Re | ports 📙 Donation Pag | ges 🦲 Other Stuff | **          |
| ≡ 22 Calendar                                                                   | Today           | < > June              | 2020             |                      |                        |                      | Q (?) 🔅              | Week 👻            |             |
|                                                                                 |                 | SUN                   | MON              | TUE                  | WED                    | THU                  | FRI                  | SAT               | <b>₽</b>    |
| Create                                                                          |                 | 21                    | 22               | 23                   | 24                     | 25                   | 26                   | 27                |             |
| 21 22 23 24 25 26 27                                                            | GMT-04 Fathe    | r's Day               |                  |                      |                        |                      |                      |                   | <b></b>     |
| 28 29 30 1 2 3 4<br>5 6 7 8 9 10 11                                             | 5 AM            |                       |                  |                      |                        |                      |                      |                   |             |
| Search for people                                                               | 6 AM            |                       |                  |                      |                        |                      |                      |                   | +           |
| My calendars                                                                    | 7 AM            |                       |                  |                      |                        |                      |                      |                   |             |
| Heather Tebbenhoff                                                              | 8 AM            |                       |                  |                      |                        |                      |                      |                   |             |
| Birthdays                                                                       | 9 AM            |                       |                  |                      |                        |                      |                      |                   |             |
| <ul> <li>Family</li> <li>Personal</li> </ul>                                    | 10 AM           |                       |                  |                      |                        |                      |                      |                   |             |
| Reminders                                                                       | 11 AM           |                       |                  |                      |                        |                      |                      |                   |             |
| Tasks                                                                           | 12 PM           |                       |                  |                      |                        |                      |                      |                   |             |
| Other calendars + ^                                                             | 1 PM            |                       |                  |                      |                        |                      |                      |                   |             |
| <ul> <li>Holidays in United States</li> <li>william.tebbenhoff.ii@gm</li> </ul> | 2 PM            |                       |                  |                      |                        |                      |                      |                   |             |
| Terms – Privacy                                                                 | 3 PM            |                       |                  |                      |                        |                      |                      |                   | >           |
| 📒 🌀 Google Calendar - W 🔤 Hea                                                   | ather           | 🗾 🔽 Teaching          | with Meet.p      |                      |                        |                      | ~ *                  | 🖲 🕼 🌈 🖬 2:37 PM   |             |