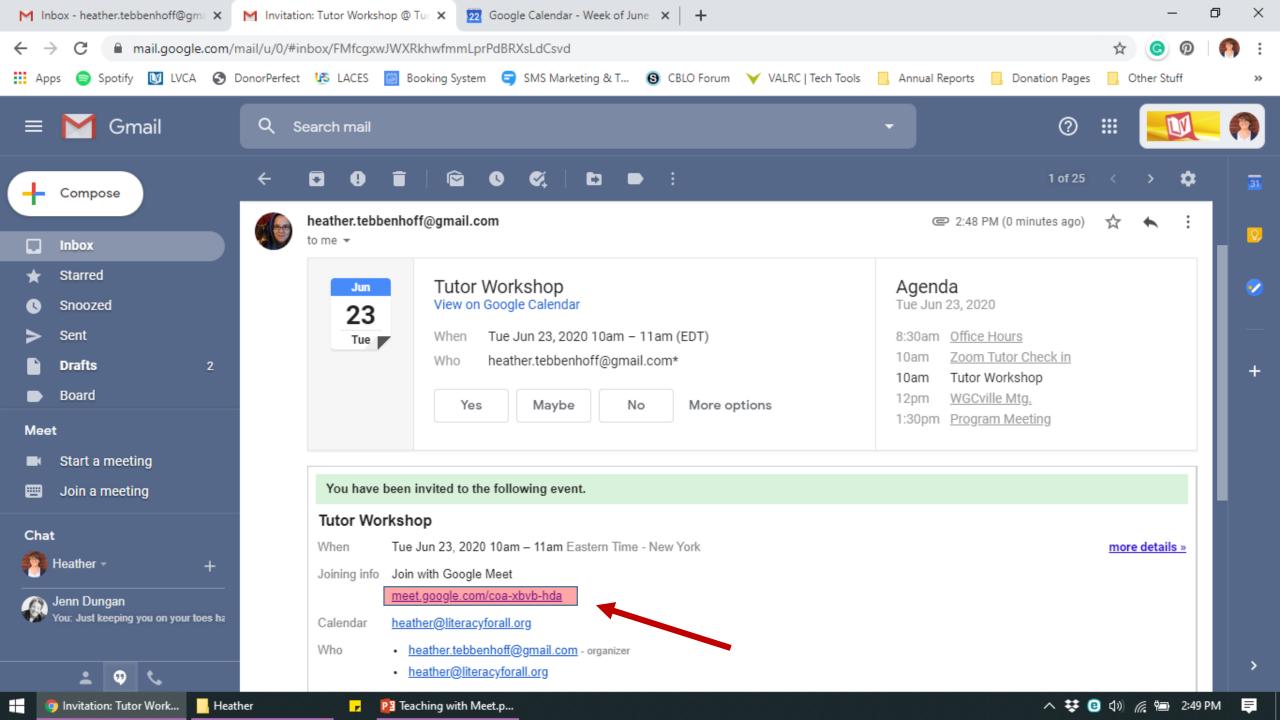

## Scheduling a meeting

| M Inbox - heather.tebbenhoff@gma 🗙                                              | 22 Google Cale  | ndar - Week of June 🗘 | × +              |                      |                        |                      |                      | - 0               | ×           |
|---------------------------------------------------------------------------------|-----------------|-----------------------|------------------|----------------------|------------------------|----------------------|----------------------|-------------------|-------------|
| $\leftrightarrow$ $\rightarrow$ C $$ calendar.google.                           | com/calendar/b/ | 2/r/week?tab=mc       |                  |                      |                        |                      |                      | ⊛ ☆ ⓒ 졧 (         | <b>()</b> : |
| 🗰 Apps 🌍 Spotify 🚺 LVCA 🔇                                                       | DonorPerfect    | S LACES 📋 Bookin      | g System 🤤 SMS N | Narketing & T 🜀 CBLC | ) Forum 🛛 💙 VALRC   Te | ch Tools 📙 Annual Re | ports 📙 Donation Pag | ges 🦲 Other Stuff | **          |
| ≡ 22 Calendar                                                                   | Today           | < > June              | 2020             |                      |                        |                      | Q (?) 🔅              | Week 👻            |             |
|                                                                                 |                 | SUN                   | MON              | TUE                  | WED                    | THU                  | FRI                  | SAT               | <b>₽</b>    |
| Create                                                                          |                 | 21                    | 22               | 23                   | 24                     | 25                   | 26                   | 27                |             |
| 21 22 23 24 25 26 27                                                            | GMT-04 Fathe    | r's Day               |                  |                      |                        |                      |                      |                   | <b></b>     |
| 28 29 30 1 2 3 4<br>5 6 7 8 9 10 11                                             | 5 AM            |                       |                  |                      |                        |                      |                      |                   |             |
| Search for people                                                               | 6 AM            |                       |                  |                      |                        |                      |                      |                   | +           |
| My calendars                                                                    | 7 AM            |                       |                  |                      |                        |                      |                      |                   |             |
| Heather Tebbenhoff                                                              | 8 AM            |                       |                  |                      |                        |                      |                      |                   |             |
| Birthdays                                                                       | 9 AM            |                       |                  |                      |                        |                      |                      |                   |             |
| <ul> <li>Family</li> <li>Personal</li> </ul>                                    | 10 AM           |                       |                  |                      |                        |                      |                      |                   |             |
| Reminders                                                                       | 11 AM           |                       |                  |                      |                        |                      |                      |                   |             |
| Tasks                                                                           | 12 PM           |                       |                  |                      |                        |                      |                      |                   |             |
| Other calendars + ^                                                             | 1 PM            |                       |                  |                      |                        |                      |                      |                   |             |
| <ul> <li>Holidays in United States</li> <li>william.tebbenhoff.ii@gm</li> </ul> | 2 PM            |                       |                  |                      |                        |                      |                      |                   |             |
| Terms – Privacy                                                                 | 3 PM            |                       |                  |                      |                        |                      |                      |                   | >           |
| 📒 🌀 Google Calendar - W 🔤 Hea                                                   | ather           | 🗾 🔽 Teaching          | with Meet.p      |                      |                        |                      | ~ *                  | 🖲 🕼 🌈 🖬 2:37 PM   |             |