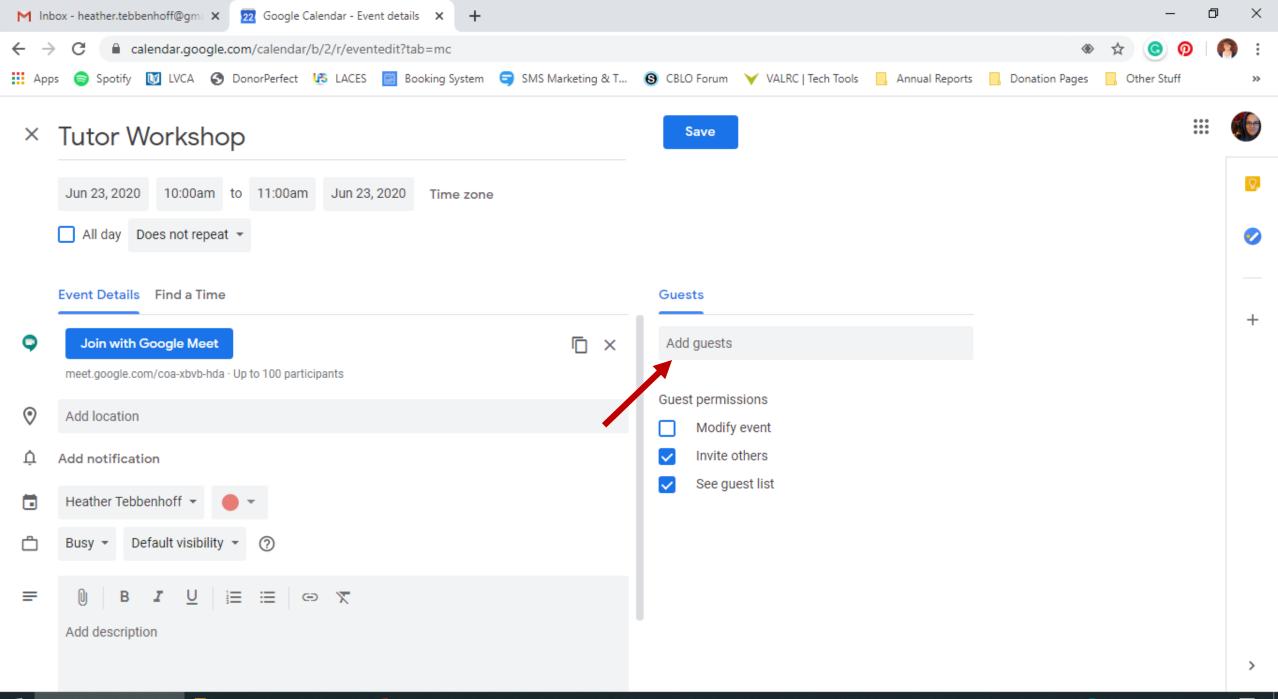

## Scheduling a meeting

| M Inbox - heather.tebbenhoff@gma 🗙                                              | 22 Google Cale  | ndar - Week of June 🗘 | × +              |                      |                        |                      |                      | - 0               | ×           |
|---------------------------------------------------------------------------------|-----------------|-----------------------|------------------|----------------------|------------------------|----------------------|----------------------|-------------------|-------------|
| $\leftrightarrow$ $\rightarrow$ C $$ calendar.google.                           | com/calendar/b/ | 2/r/week?tab=mc       |                  |                      |                        |                      |                      | ⊛ ☆ ⓒ 졧 (         | <b>()</b> : |
| 🗰 Apps 🌍 Spotify 🚺 LVCA 🔇                                                       | DonorPerfect    | S LACES 📋 Bookin      | g System 🤤 SMS N | Narketing & T 🜀 CBLC | ) Forum 🛛 💙 VALRC   Te | ch Tools 📙 Annual Re | ports 📙 Donation Pag | ges 🦲 Other Stuff | **          |
| ≡ 22 Calendar                                                                   | Today           | < > June              | 2020             |                      |                        |                      | Q (?) 🔅              | Week 👻            |             |
|                                                                                 |                 | SUN                   | MON              | TUE                  | WED                    | THU                  | FRI                  | SAT               | <b>₽</b>    |
| Create                                                                          |                 | 21                    | 22               | 23                   | 24                     | 25                   | 26                   | 27                |             |
| 21 22 23 24 25 26 27                                                            | GMT-04 Fathe    | r's Day               |                  |                      |                        |                      |                      |                   | <b></b>     |
| 28 29 30 1 2 3 4<br>5 6 7 8 9 10 11                                             | 5 AM            |                       |                  |                      |                        |                      |                      |                   |             |
| Search for people                                                               | 6 AM            |                       |                  |                      |                        |                      |                      |                   | +           |
| My calendars                                                                    | 7 AM            |                       |                  |                      |                        |                      |                      |                   |             |
| Heather Tebbenhoff                                                              | 8 AM            |                       |                  |                      |                        |                      |                      |                   |             |
| Birthdays                                                                       | 9 AM            |                       |                  |                      |                        |                      |                      |                   |             |
| <ul> <li>Family</li> <li>Personal</li> </ul>                                    | 10 AM           |                       |                  |                      |                        |                      |                      |                   |             |
| Reminders                                                                       | 11 AM           |                       |                  |                      |                        |                      |                      |                   |             |
| Tasks                                                                           | 12 PM           |                       |                  |                      |                        |                      |                      |                   |             |
| Other calendars + ^                                                             | 1 PM            |                       |                  |                      |                        |                      |                      |                   |             |
| <ul> <li>Holidays in United States</li> <li>william.tebbenhoff.ii@gm</li> </ul> | 2 PM            |                       |                  |                      |                        |                      |                      |                   |             |
| Terms – Privacy                                                                 | 3 PM            |                       |                  |                      |                        |                      |                      |                   | >           |
| 📒 🌀 Google Calendar - W 🔤 Hea                                                   | ather           | 🗾 🔽 Teaching          | with Meet.p      |                      |                        |                      | ~ *                  | 🖲 🕼 🌈 🖬 2:37 PM   |             |