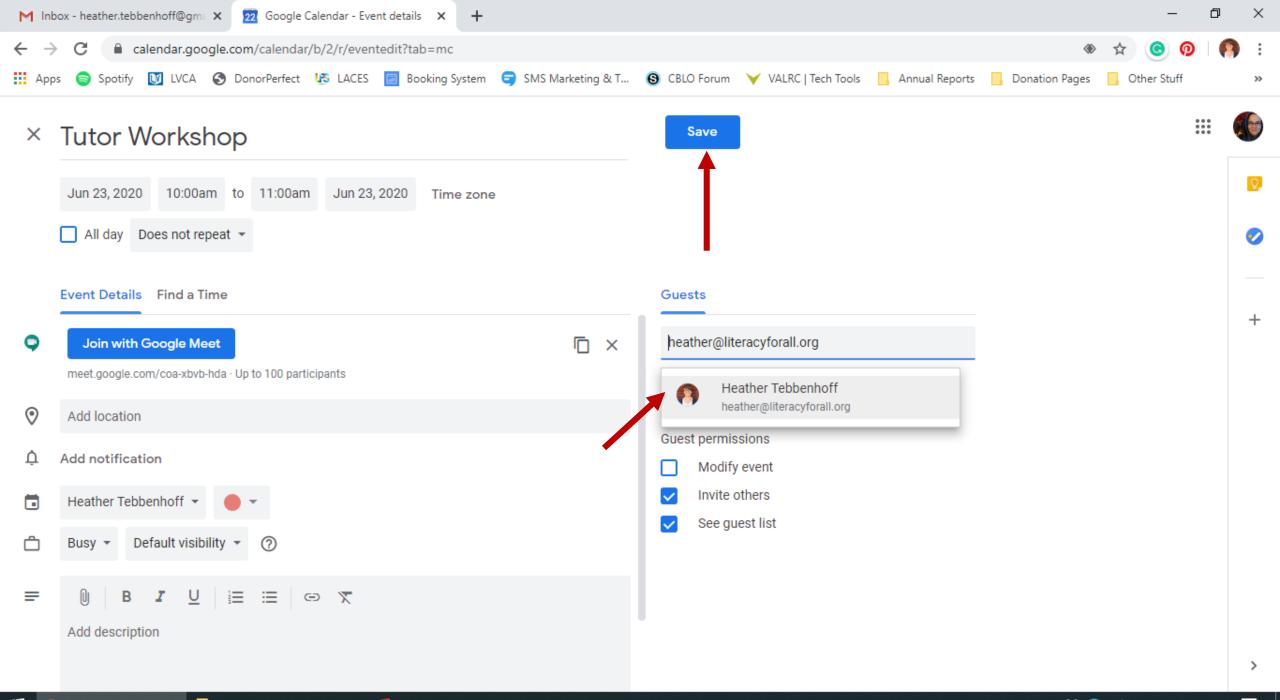

## Scheduling a meeting

| M Inbox - heather.tebbenhoff@gma 🗙                                              | 22 Google Cale  | ndar - Week of June 🗘 | × +              |                      |                        |                      |                      | - 0               | ×           |
|---------------------------------------------------------------------------------|-----------------|-----------------------|------------------|----------------------|------------------------|----------------------|----------------------|-------------------|-------------|
| $\leftrightarrow$ $\rightarrow$ C $$ calendar.google.                           | com/calendar/b/ | 2/r/week?tab=mc       |                  |                      |                        |                      |                      | ⊛ ☆ ⓒ 졧 (         | <b>()</b> : |
| 🗰 Apps 🌍 Spotify 🚺 LVCA 🔇                                                       | DonorPerfect    | S LACES 📋 Bookin      | g System 🤤 SMS N | Narketing & T 🜀 CBLC | ) Forum 🛛 💙 VALRC   Te | ch Tools 📙 Annual Re | ports 📙 Donation Pag | ges 🦲 Other Stuff | **          |
| ≡ 22 Calendar                                                                   | Today           | < > June              | 2020             |                      |                        |                      | Q (?) 🔅              | Week 👻            |             |
|                                                                                 |                 | SUN                   | MON              | TUE                  | WED                    | THU                  | FRI                  | SAT               | <b>₽</b>    |
| Create                                                                          |                 | 21                    | 22               | 23                   | 24                     | 25                   | 26                   | 27                |             |
| 21 22 23 24 25 26 27                                                            | GMT-04 Fathe    | r's Day               |                  |                      |                        |                      |                      |                   | <b></b>     |
| 28 29 30 1 2 3 4<br>5 6 7 8 9 10 11                                             | 5 AM            |                       |                  |                      |                        |                      |                      |                   |             |
| Search for people                                                               | 6 AM            |                       |                  |                      |                        |                      |                      |                   | +           |
| My calendars                                                                    | 7 AM            |                       |                  |                      |                        |                      |                      |                   |             |
| Heather Tebbenhoff                                                              | 8 AM            |                       |                  |                      |                        |                      |                      |                   |             |
| Birthdays                                                                       | 9 AM            |                       |                  |                      |                        |                      |                      |                   |             |
| <ul> <li>Family</li> <li>Personal</li> </ul>                                    | 10 AM           |                       |                  |                      |                        |                      |                      |                   |             |
| Reminders                                                                       | 11 AM           |                       |                  |                      |                        |                      |                      |                   |             |
| Tasks                                                                           | 12 PM           |                       |                  |                      |                        |                      |                      |                   |             |
| Other calendars + ^                                                             | 1 PM            |                       |                  |                      |                        |                      |                      |                   |             |
| <ul> <li>Holidays in United States</li> <li>william.tebbenhoff.ii@gm</li> </ul> | 2 PM            |                       |                  |                      |                        |                      |                      |                   |             |
| Terms – Privacy                                                                 | 3 PM            |                       |                  |                      |                        |                      |                      |                   | >           |
| 📒 🌀 Google Calendar - W 🔤 Hea                                                   | ather           | 🗾 🔽 Teaching          | with Meet.p      |                      |                        |                      | ~ *                  | 🖲 🕼 🌈 🖬 2:37 PM   |             |