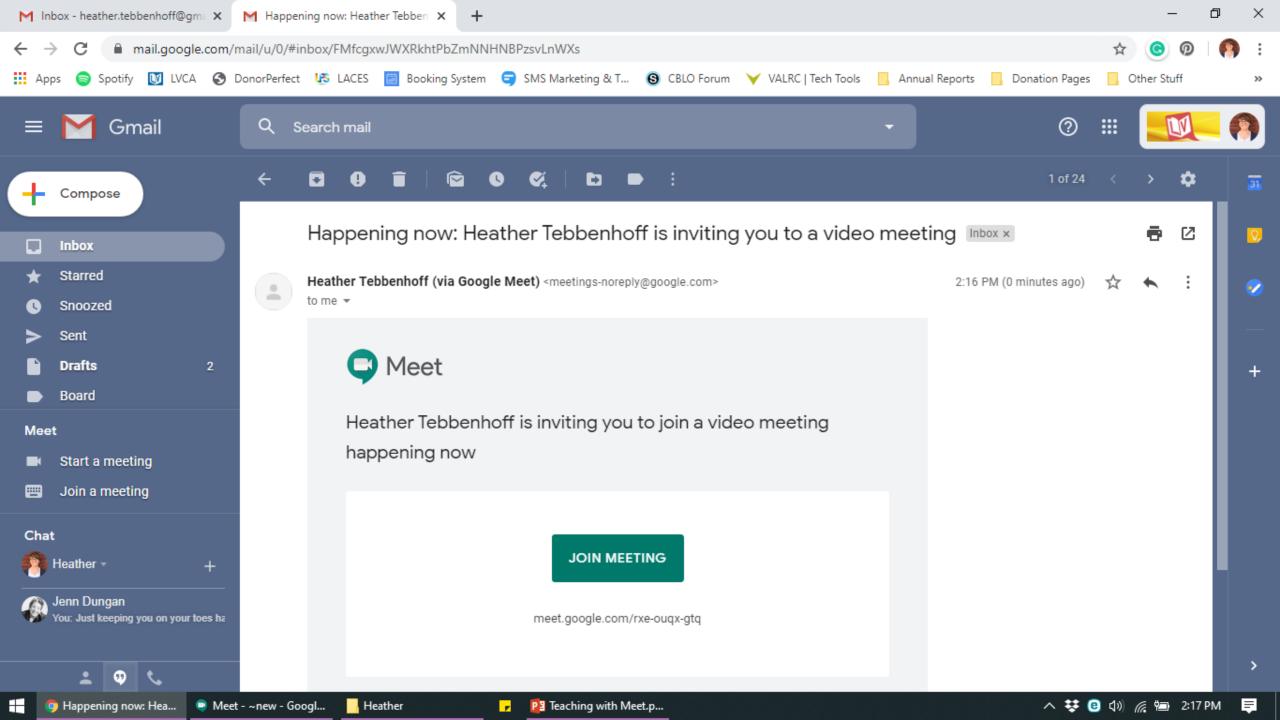

William Tebbenhoff 01

Lyann Kahlbaum

J

Sending email as Heather Tebbenhoff (via Google Meet) <meetingsnoreply@google.com>

Heather Tebbenhoff is inviting you to join a video meeting happening now

Send email