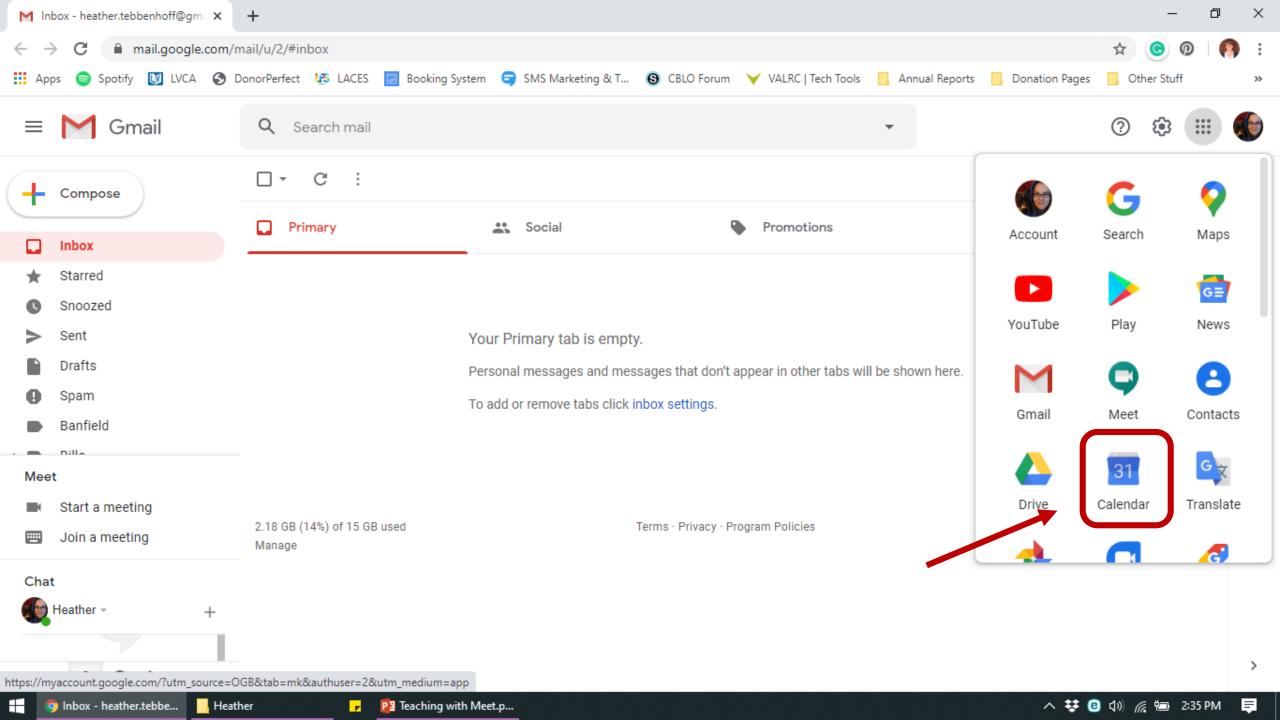

## Scheduling a meeting

| M Inbox - heather.tebbenhoff@gma 🗙                                              | 22 Google Cale  | ndar - Week of June 🗘 | × +              |                      |                        |                      |                      | - 0               | ×           |
|---------------------------------------------------------------------------------|-----------------|-----------------------|------------------|----------------------|------------------------|----------------------|----------------------|-------------------|-------------|
| $\leftrightarrow$ $\rightarrow$ C $$ calendar.google.                           | com/calendar/b/ | 2/r/week?tab=mc       |                  |                      |                        |                      |                      | ⊛ ☆ ⓒ 졧 (         | <b>()</b> : |
| 🗰 Apps 🌍 Spotify 🚺 LVCA 🔇                                                       | DonorPerfect    | S LACES 📋 Bookin      | g System 🤤 SMS N | Narketing & T 🜀 CBLC | ) Forum 🛛 💙 VALRC   Te | ch Tools 📙 Annual Re | ports 📙 Donation Pag | ges 🦲 Other Stuff | **          |
| ≡ 22 Calendar                                                                   | Today           | < > June              | 2020             |                      |                        |                      | Q (?) 🔅              | Week 👻            |             |
|                                                                                 |                 | SUN                   | MON              | TUE                  | WED                    | THU                  | FRI                  | SAT               | <b>₽</b>    |
| Create                                                                          |                 | 21                    | 22               | 23                   | 24                     | 25                   | 26                   | 27                |             |
| 21 22 23 24 25 26 27                                                            | GMT-04 Fathe    | r's Day               |                  |                      |                        |                      |                      |                   | <b></b>     |
| 28 29 30 1 2 3 4<br>5 6 7 8 9 10 11                                             | 5 AM            |                       |                  |                      |                        |                      |                      |                   |             |
| Search for people                                                               | 6 AM            |                       |                  |                      |                        |                      |                      |                   | +           |
| My calendars                                                                    | 7 AM            |                       |                  |                      |                        |                      |                      |                   |             |
| Heather Tebbenhoff                                                              | 8 AM            |                       |                  |                      |                        |                      |                      |                   |             |
| Birthdays                                                                       | 9 AM            |                       |                  |                      |                        |                      |                      |                   |             |
| <ul> <li>Family</li> <li>Personal</li> </ul>                                    | 10 AM           |                       |                  |                      |                        |                      |                      |                   |             |
| Reminders                                                                       | 11 AM           |                       |                  |                      |                        |                      |                      |                   |             |
| Tasks                                                                           | 12 PM           |                       |                  |                      |                        |                      |                      |                   |             |
| Other calendars + ^                                                             | 1 PM            |                       |                  |                      |                        |                      |                      |                   |             |
| <ul> <li>Holidays in United States</li> <li>william.tebbenhoff.ii@gm</li> </ul> | 2 PM            |                       |                  |                      |                        |                      |                      |                   |             |
| Terms – Privacy                                                                 | 3 PM            |                       |                  |                      |                        |                      |                      |                   | >           |
| 📒 🌀 Google Calendar - W 🔤 Hea                                                   | ather           | 🗾 🔽 Teaching          | with Meet.p      |                      |                        |                      | ~ *                  | 🖲 🕼 🌈 🖬 2:37 PM   |             |