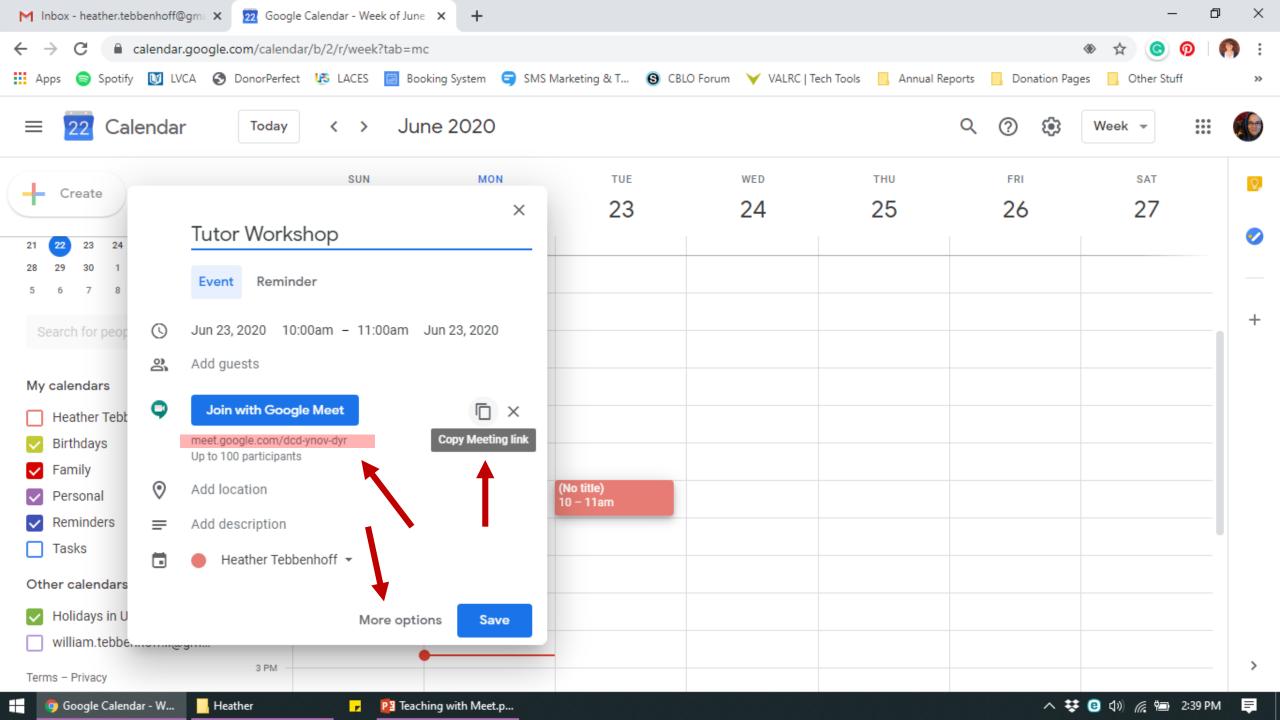

## Scheduling a meeting

| M Inbox - heather.tebbenhoff@gma 🗙                                              | 22 Google Cale  | ndar - Week of June 🗘 | × +              |                      |                        |                      |                      | - 0               | ×           |
|---------------------------------------------------------------------------------|-----------------|-----------------------|------------------|----------------------|------------------------|----------------------|----------------------|-------------------|-------------|
| $\leftrightarrow$ $\rightarrow$ C $$ calendar.google.                           | com/calendar/b/ | 2/r/week?tab=mc       |                  |                      |                        |                      |                      | ⊛ ☆ ⓒ 졧 (         | <b>()</b> : |
| 🗰 Apps 🌍 Spotify 🚺 LVCA 🔇                                                       | DonorPerfect    | S LACES 📋 Bookin      | g System 🤤 SMS N | Narketing & T 🜀 CBLC | ) Forum 🛛 💙 VALRC   Te | ch Tools 📙 Annual Re | ports 📙 Donation Pag | ges 🦲 Other Stuff | **          |
| ≡ 22 Calendar                                                                   | Today           | < > June              | 2020             |                      |                        |                      | Q (?) 🔅              | Week 👻            |             |
|                                                                                 |                 | SUN                   | MON              | TUE                  | WED                    | THU                  | FRI                  | SAT               | <b>₽</b>    |
| Create                                                                          |                 | 21                    | 22               | 23                   | 24                     | 25                   | 26                   | 27                |             |
| 21 22 23 24 25 26 27                                                            | GMT-04 Fathe    | r's Day               |                  |                      |                        |                      |                      |                   | <b></b>     |
| 28 29 30 1 2 3 4<br>5 6 7 8 9 10 11                                             | 5 AM            |                       |                  |                      |                        |                      |                      |                   |             |
| Search for people                                                               | 6 AM            |                       |                  |                      |                        |                      |                      |                   | +           |
| My calendars                                                                    | 7 AM            |                       |                  |                      |                        |                      |                      |                   |             |
| Heather Tebbenhoff                                                              | 8 AM            |                       |                  |                      |                        |                      |                      |                   |             |
| Birthdays                                                                       | 9 AM            |                       |                  |                      |                        |                      |                      |                   |             |
| <ul> <li>Family</li> <li>Personal</li> </ul>                                    | 10 AM           |                       |                  |                      |                        |                      |                      |                   |             |
| Reminders                                                                       | 11 AM           |                       |                  |                      |                        |                      |                      |                   |             |
| Tasks                                                                           | 12 PM           |                       |                  |                      |                        |                      |                      |                   |             |
| Other calendars + ^                                                             | 1 PM            |                       |                  |                      |                        |                      |                      |                   |             |
| <ul> <li>Holidays in United States</li> <li>william.tebbenhoff.ii@gm</li> </ul> | 2 PM            |                       |                  |                      |                        |                      |                      |                   |             |
| Terms – Privacy                                                                 | 3 PM            |                       |                  |                      |                        |                      |                      |                   | >           |
| 📒 🌀 Google Calendar - W 🔤 Hea                                                   | ather           | 🗾 🔽 Teaching          | with Meet.p      |                      |                        |                      | ~ *                  | 🖲 🕼 🌈 🖬 2:37 PM   |             |