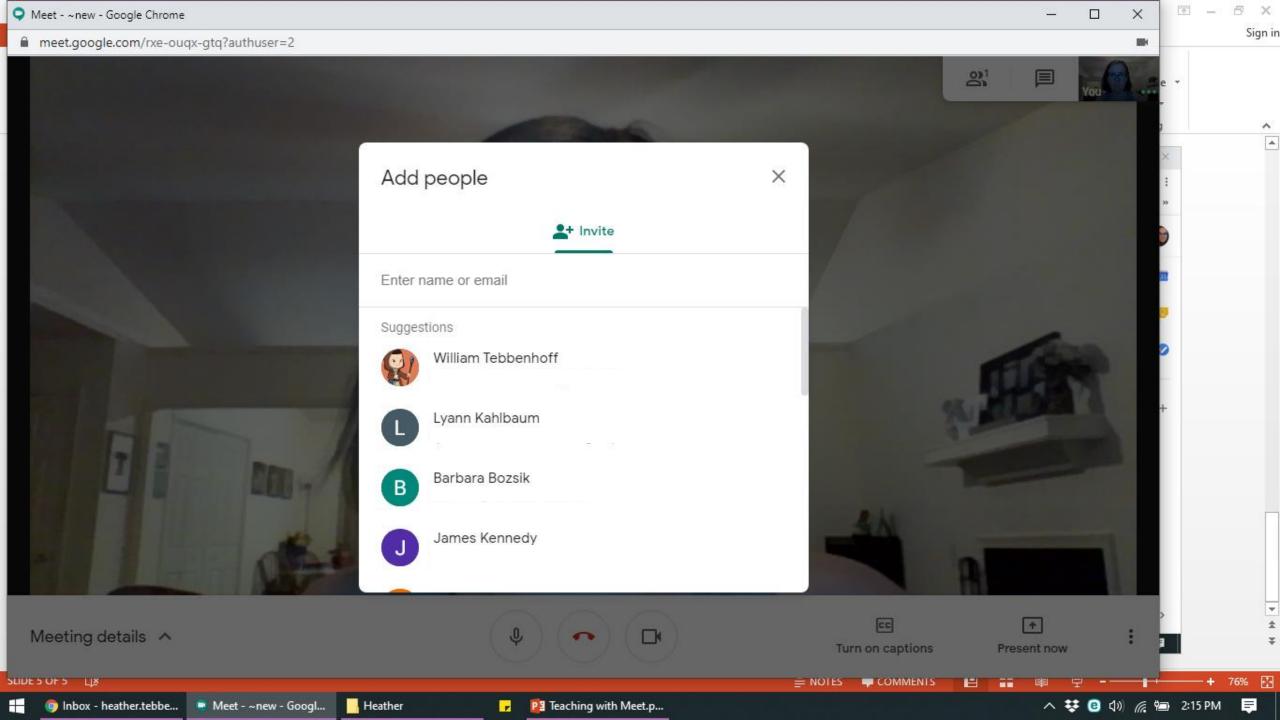

~

ay

Important Docs

\_\_\_\_

**†** 

Present now

31

Suggestions

William Tebbenhoff 01

Lyann Kahlbaum

J

Sending email as Heather Tebbenhoff (via Google Meet) <meetingsnoreply@google.com>

Heather Tebbenhoff is inviting you to join a video meeting happening now

Send email