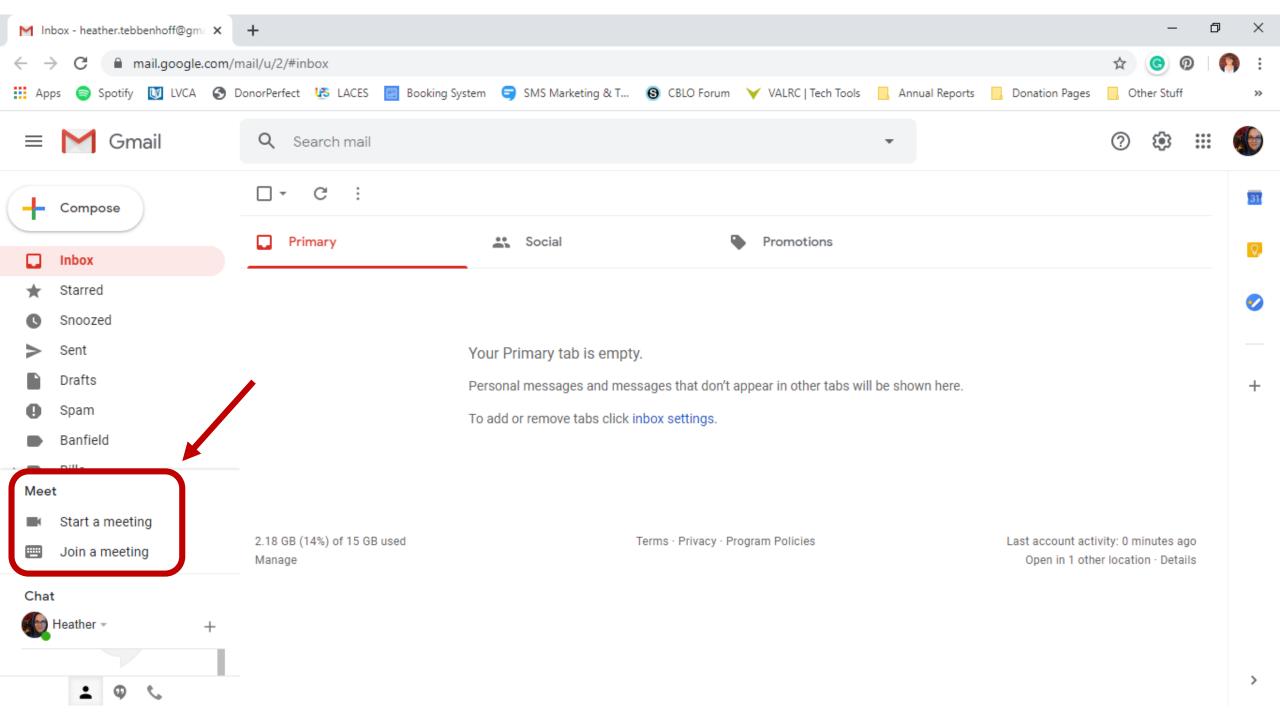

#### About Meet

- Google Meet available to everyone through Sept. 30
- Hangouts vs. Meet
- Host needs a Google account
- No download requirements
- 24 hour time limit through Sept. 30, 60 minutes after that
- Instant meetings and scheduled meetings (through Google calendar)
- Browser requirements: Chrome, Firefox, Safari, or Edge only
- <u>https://meet.google.com/</u>

### Instant meeting

Meeting details \land

1

Turn on captions

Ļ

Present now

>

Ð