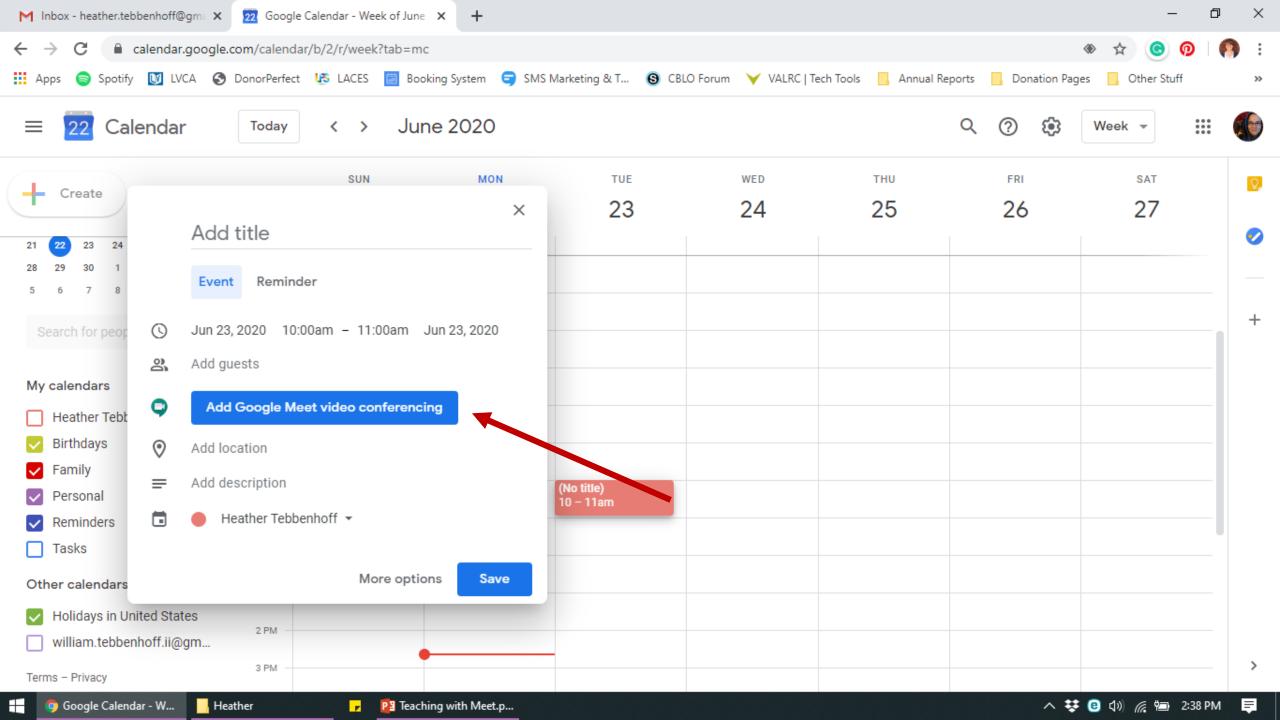

## Scheduling a meeting

| M Inbox - heather.tebbenhoff@gma 🗙                                              | 22 Google Cale  | ndar - Week of June 🗘 | × +              |                      |                        |                      |                      | - 0               | ×           |
|---------------------------------------------------------------------------------|-----------------|-----------------------|------------------|----------------------|------------------------|----------------------|----------------------|-------------------|-------------|
| $\leftrightarrow$ $\rightarrow$ C $$ calendar.google.                           | com/calendar/b/ | 2/r/week?tab=mc       |                  |                      |                        |                      |                      | ⊛ ☆ ⓒ 졧 (         | <b>()</b> : |
| 🗰 Apps 🌍 Spotify 🚺 LVCA 🔇                                                       | DonorPerfect    | S LACES 📋 Bookin      | g System 🤤 SMS N | Narketing & T 🜀 CBLC | ) Forum 🛛 💙 VALRC   Te | ch Tools 📙 Annual Re | ports 📙 Donation Pag | ges 🦲 Other Stuff | **          |
| ≡ 22 Calendar                                                                   | Today           | < > June              | 2020             |                      |                        |                      | Q (?) 🔅              | Week 👻            |             |
|                                                                                 |                 | SUN                   | MON              | TUE                  | WED                    | THU                  | FRI                  | SAT               | <b>₽</b>    |
| Create                                                                          |                 | 21                    | 22               | 23                   | 24                     | 25                   | 26                   | 27                |             |
| 21 22 23 24 25 26 27                                                            | GMT-04 Fathe    | r's Day               |                  |                      |                        |                      |                      |                   | <b></b>     |
| 28 29 30 1 2 3 4<br>5 6 7 8 9 10 11                                             | 5 AM            |                       |                  |                      |                        |                      |                      |                   |             |
| Search for people                                                               | 6 AM            |                       |                  |                      |                        |                      |                      |                   | +           |
| My calendars                                                                    | 7 AM            |                       |                  |                      |                        |                      |                      |                   |             |
| Heather Tebbenhoff                                                              | 8 AM            |                       |                  |                      |                        |                      |                      |                   |             |
| Birthdays                                                                       | 9 AM            |                       |                  |                      |                        |                      |                      |                   |             |
| <ul> <li>Family</li> <li>Personal</li> </ul>                                    | 10 AM           |                       |                  |                      |                        |                      |                      |                   |             |
| Reminders                                                                       | 11 AM           |                       |                  |                      |                        |                      |                      |                   |             |
| Tasks                                                                           | 12 PM           |                       |                  |                      |                        |                      |                      |                   |             |
| Other calendars + ^                                                             | 1 PM            |                       |                  |                      |                        |                      |                      |                   |             |
| <ul> <li>Holidays in United States</li> <li>william.tebbenhoff.ii@gm</li> </ul> | 2 PM            |                       |                  |                      |                        |                      |                      |                   |             |
| Terms – Privacy                                                                 | 3 PM            |                       |                  |                      |                        |                      |                      |                   | >           |
| 📒 🌀 Google Calendar - W 🔤 Hea                                                   | ather           | 🗾 🔽 Teaching          | with Meet.p      |                      |                        |                      | ~ *                  | 🖲 🕼 🌈 🖬 2:37 PM   |             |